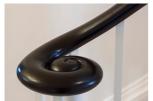

#### THE CHOICE OF VOLUTE

The main choice is between a wreathed volute of a standard flat volute. The main advantage of having a wreathed volute is that it finishes lower on the feature step than a standard flat volute would, please see the diagram on the right.

#### Wreathed Volute

Standard Flat Volute

Special Large Wreathed Volute

 ${\it Hazeley Road, Twyford, Winchester, Hampshire, SO21\,1QA.}$ 

**T:** 01962 712299 **F:** 01962 712210

E: sales@multiturn.co.uk W: www.multiturn.co.uk