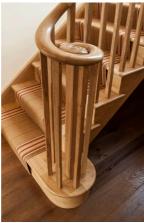

### A TRADITIONAL HANDRAIL FEATURE

VOLUTES BRING ELEGANCE AND CLASS TO YOUR HALLWAY

#### THE MULTI-TURN VOLUTE IS DESIGNED TO SAVE TIME ON SITE:

- They are pre-jointed onto the handrail saving labour on site
- The feature step is pocketed to take the spindles
- The centre post is dry fitted into the feature step which has a solid base fitted underneath to provide extra strength
- An option for extra strength is to have a solid metal centre post