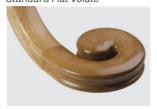

#### THE CHOICE OF VOLUTE

The main choice is between a wreathed volute of a standard flat volute. The main advantage of having a wreathed volute is that it finishes lower on the feature step than a standard flat volute would, please see the diagram on the right.

#### Wreathed Volute

Standard Flat Volute

Special Large Wreathed Volute

 ${\it Hazeley Road, Twyford, Winchester, Hampshire, SO21\,1QA.}$ 

**T:** 01962 712299 **F:** 01962 712210

E: sales@multiturn.co.uk W: www.multiturn.co.uk