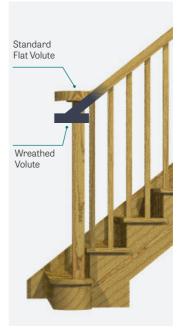

#### THE CHOICE OF VOLUTE

The main choice is between a wreathed volute of a standard flat volute. The main advantage of having a wreathed volute is that it finishes lower on the feature step than a standard flat volute would, please see the diagram on the right.

#### Wreathed Volute

Standard Flat Volute

Special Large Wreathed Volute

 ${\it Hazeley Road, Twyford, Winchester, Hampshire, SO21\,1QA.}$ 

**T:** 01962 712299 **F:** 01962 712210

E: sales@multiturn.co.uk W: www.multiturn.co.uk