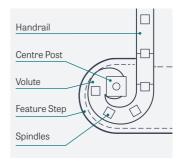

# HANDRAIL VOLUTES

### A TRADITIONAL HANDRAIL FEATURE

VOLUTES BRING ELEGANCE AND CLASS TO YOUR HALLWAY

#### THE MULTI-TURN VOLUTE IS DESIGNED TO SAVE TIME ON SITE:

- They are pre-jointed onto the handrail saving labour on site
- The feature step is pocketed to take the spindles
- The centre post is dry fitted into the feature step which has a solid base fitted underneath to provide extra strength
- An option for extra strength is to have a solid metal centre post

#### THE CHOICE OF VOLUTE

The main choice is between a wreathed volute of a standard flat volute. The main advantage of having a wreathed volute is that it finishes lower on the feature step than a standard flat volute would, please see the diagram on the right.