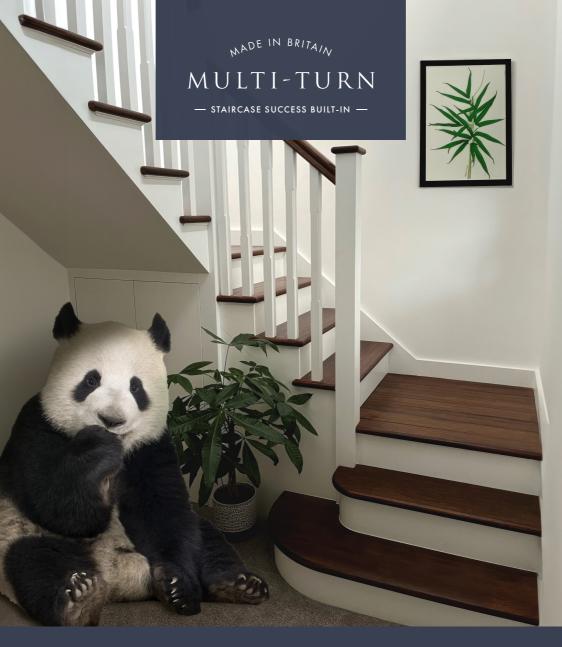

# BAMBOO STAIRCASES\*

SUSTAINABLE HARD WEARING COST EFFECTIVE

#### BAMBOO -THE ECO-FRIENDLY STAIRCASE OPTION THAT'S ALSO FRIENDLY ON YOUR BUDGET

Bamboo is one of the most rapidly renewable resources on the planet. It captures and stores carbon dioxide and generates more oxygen than trees. It's super strong and durable, making it ideal for high quality staircase construction.