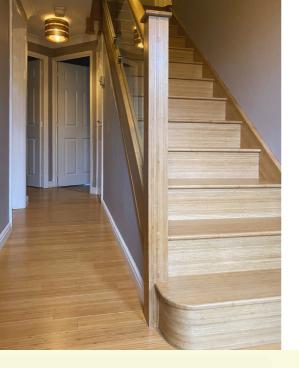

# BAMBOO STAIRCASES\*

SUSTAINABLE HARD WEARING COST EFFECTIVE

#### BAMBOO -THE ECO-FRIENDLY STAIRCASE OPTION THAT'S ALSO FRIENDLY ON YOUR BUDGET

Bamboo is one of the most rapidly renewable resources on the planet. It captures and stores carbon dioxide and generates more oxygen than trees. It's super strong and durable, making it ideal for high quality staircase construction.

### WHY BAMBOO?

Eco Friendly

Highly Sustainable

Tougher & Stronger than Wood

Resistant to Temperature Change

Suitable for painting or staining

**FSC Certified** 