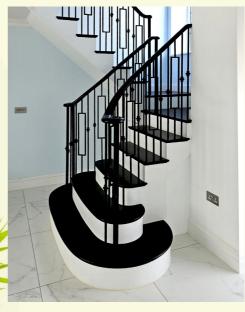

# BAMBOO STAIRCASES\*

SUSTAINABLE HARD WEARING COST EFFECTIVE

#### BAMBOO -THE ECO-FRIENDLY STAIRCASE OPTION THAT'S ALSO FRIENDLY ON YOUR BUDGET

Bamboo is one of the most rapidly renewable resources on the planet. It captures and stores carbon dioxide and generates more oxygen than trees. It's super strong and durable, making it ideal for high quality staircase construction.

Available in two colours:

LIGHT

DARK